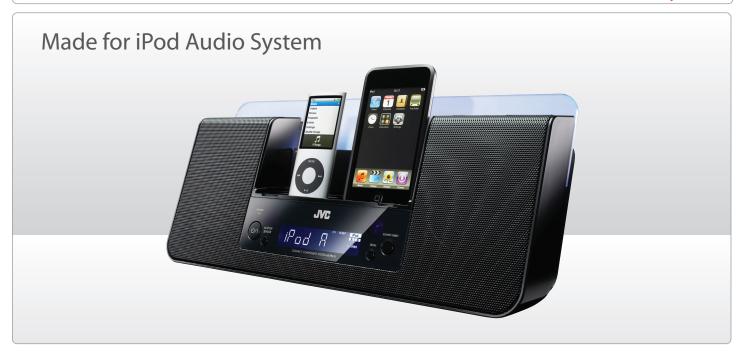

### NX-PN10 Key Features

"Dual Design" System that can play and charge two iPods or iPhone/3G/3GS, featuring Motion Sensor, Shuffle Mode, Sound Turbo, FM Tuner, Clock and 3-Program Timer.

## **Product Highlights**

- :: 10W Total Power
- :: Source: Tuner, Audio Input
- :: Back-Illuminated LCD (White)
- :: "Dual Design" Two iPods (or iPhone) can be charged simultaneously or separately
- :: Works with iPhone/3G/3GS
- :: Video Output for iPod/iPhone
- :: Motion Sensor to turn the power on
- :: Shuffle Mode
- :: Sound Turbo
- :: Blue LED Illumination
- :: FM Tuner
- :: Clock/Timer (3-Program)
- :: Card Remote
- :: Multi-Voltage Adapter